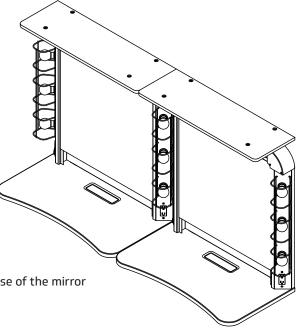

# Studio<sup>®</sup> Makeup Station – 30" Model

CORPORATION

The Wenger Studio Makeup Station will provide performers with a correct and convenient environment for applying makeup and creating other visual effects. The Studio Makeup Station components include a generous counter, a large mirror, a reflective storage shelf, untainted lighting and electrical outlets. The Studio Makeup Station is intended to be permanently attached to a wall and hard-wired.

### The Mirror

- Construction: high quality glass and silvering laminated to a steel backer to prevent separation of shards if broken
- Size: 22" x 28" (559 mm x 711 mm)

# The Mirror Surround

- · Construction: extruded aluminum with white accents; sheet steel at the base of the mirror
- Powder-coat paint with a matte white finish for light diffusion

# The Lighting

• Eight medium base sockets provided for 40-60W incandescents or 10-15W swirl fluorescents; bulbs are protected by wire cages made from 3/16" (5 mm) diameter steel wire; cages are permanently mounted, but allow easy bulb replacement (bulbs not included)