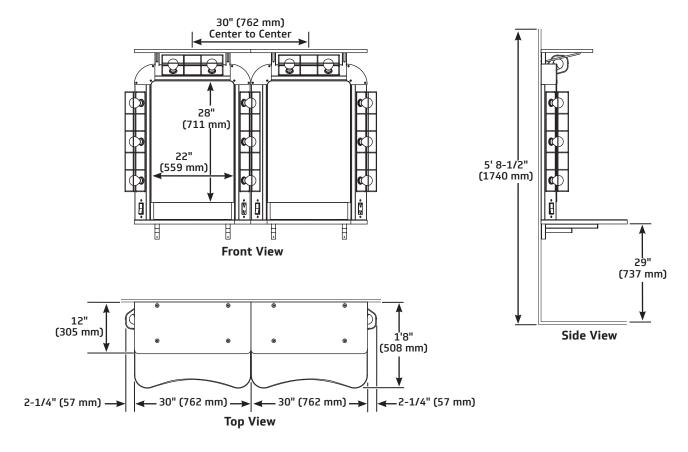

# The Counter

- Construction: medium density fiberboard core and laminate overlay with a stain resistant surface and a matte white finish for light diffusion
- · Features: rounded upper edges, integral pencil tray
- Size: 30"w x 20"d (762 x 508 mm) with a concave shape for mirror access 15" (381 mm) from counter edge to mirror surface
- Load Capacity: 75 lb (34 kg)
- · Work surface is 29" (737 mm) from floor

### The Mirror

- Construction: high quality glass and silvering laminated to a steel backer to prevent separation of shards if broken
- Size: 22" x 28" (559 mm x 711 mm)

### The Shelf

- Construction: medium density fiberboard core and laminate overlay with an easy to clean surface and a matte white finish for light diffusion
- Size: 30" wide x 12" deep (762 x 305 mm)
- Load Capacity: 25 lb (114 kg)
- · Storage surface is 69" (1753 mm) from floor

# Installation

- · Mounting bracket is attached to the wall, Studio Makeup Station is hung on the bracket
- Mounting bracket includes leveling for multi-unit installation
- · When multiple units are installed, adjacent units share a vertical column of bulbs
- · Physical Dimensions:

Overall width: 34-1/2" (876 mm) bulb cage-to-bulb cage

Overall height: 44" (1118 mm)
Overall depth: 20" (508 mm)

Multi-unit spacing: 30" (762 mm) center-to-center

Weight: 72 lb (32.7 kg)

© 2024 Wenger Corporation USA/2024-03